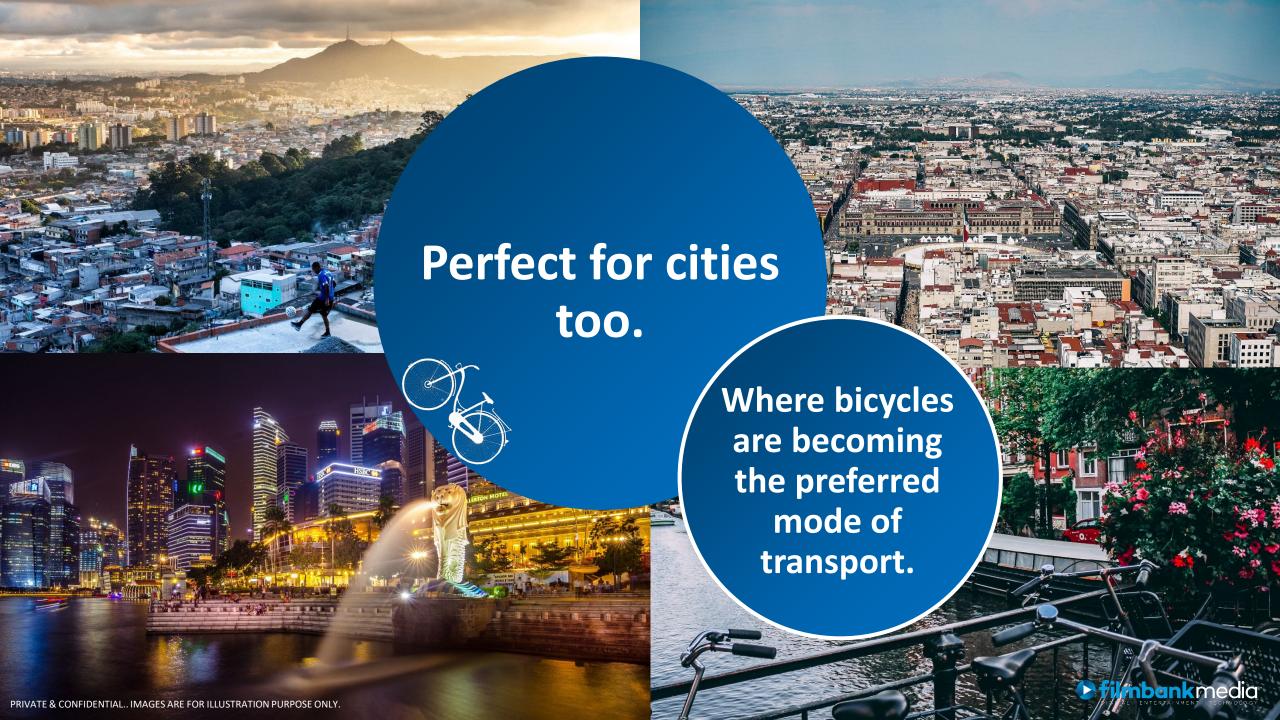

## How about...

...combining two of the world's most popular passions?

Your audience can discover superb locations accessible by bike.

Screen a film your audience will always remember.

Partner with your city or region and its local bike rental scheme.